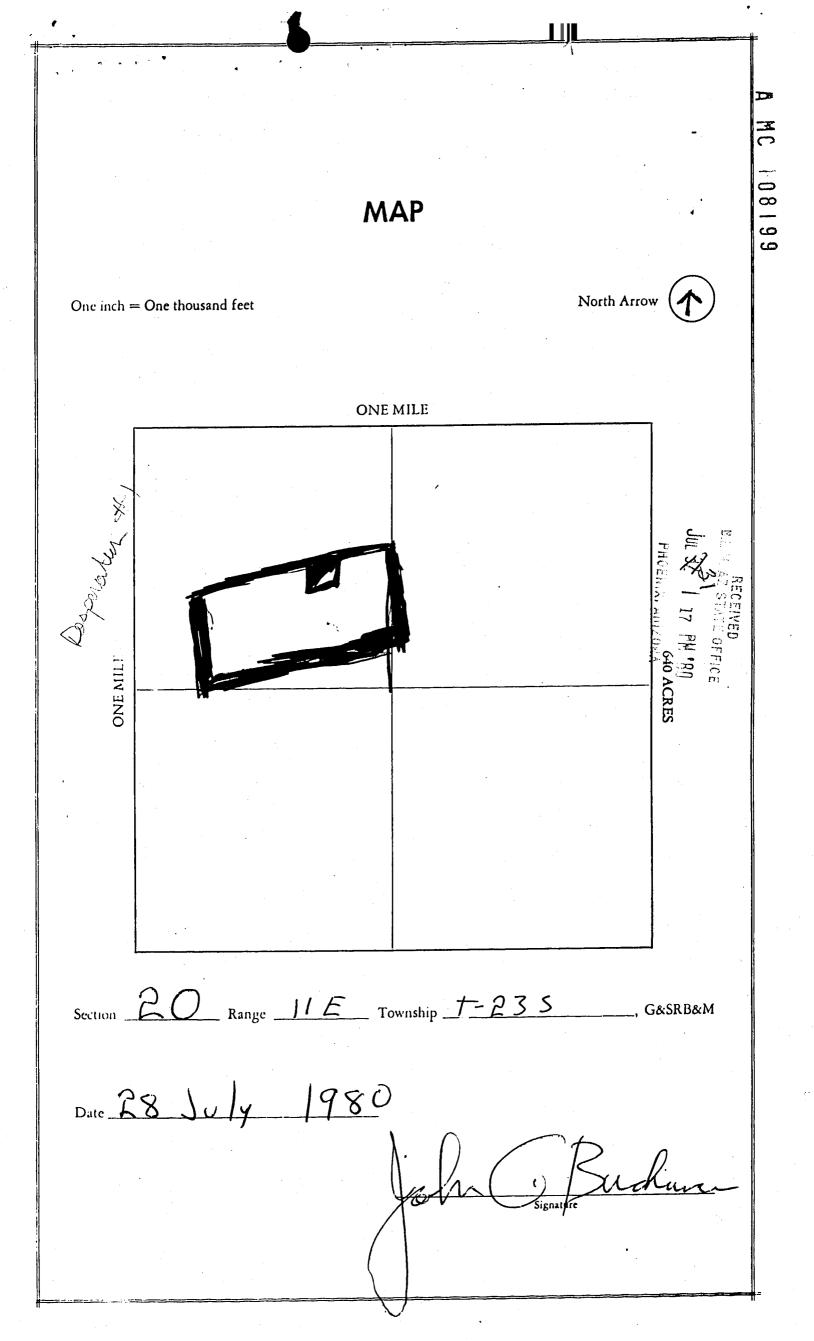

#### UNITED STATES DEPARTMENT OF THE INTERIOR BUREAU OF LAND MANAGEMENT RECEIPT AND ACCOUNTING ADVICE

MCL NOTICE: DESPERATION #1 SUBJECT

LKB/AZ aug 1 80 1 1 37 1 👝

No. 121773

APPLICANT:

JOHN C. BUCHANAN BOX 842 ORACLE: ARIZONA 85623